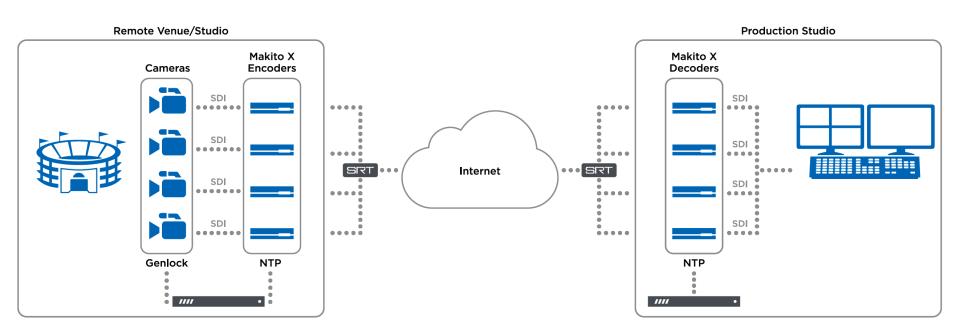

ng**

to reduce setup time and eliminate errors

### **CONNECT**



#### **Connected Hublets**

to extend production ecosystem



to easily integrate into

broadcast workflows





Easy to use Intuitive nodebased workflow for on-demand routing



**Remote device** control Provision and manage end-points



Live and File Transport video securely and reliably



#### **Powered by SRT**

Easily send live and file-based content globally









### SRTHub



3<sup>rd</sup> Party Broadcast Solution



#### SRTHub





Dashboard Connected Route





## **Market Solutions**











## Broadcast



Field Contribution



Monitoring & Return
Feeds









#### Field Contribution





#### Monitoring & Return Feeds





#### Live Interviews & Return Feeds





# Stream Sync - Remote Production





#### Live Linear to OTT





#### **SRTHub Use Cases**

Field Contribution to Cloud-based Production





Field Contribution with Return Feeds



#### Enterprise



Live Event Webinars



**Remote Event Production** 



IPTV & Signage



Recording & Assessment





#### **Live Event Webinars**



Primary Node

Secondary Node

Optional Redundant Gateways

Haivision 2019 ©



#### **Remote Event Production**





# IPTV & Digital Signage





# Performance Recording and Assessment





#### Live Video for 0365 Stream





#### StreamSRT







#### Faith











# Online Streaming

# Live Event KB Series Encoder/Transcoder











# Multi-Site Delivery





# Multi-Site Monitoring

# Remote Campus Makito X Encoder Satellite Campus

Makito X

Encoder







#### Bi-Directional Video