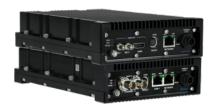

# **COMPANY STORY** ENCODER NETWORK SFP+ SDI 4 SDI 3 SDI 2 UHD / 4K ERR Haivision RESET Makito X<sup>4</sup> VIDEO IN **START** NETWORK

#### Makito X<sup>4</sup>

GUI

4K UHD

Ultra Low Latency

High Quality 10-bit 4:2:2

**High Density** 

8 Encoding Cores

Network Adaptive Encoding

16 Stereo Audio Cores

Secure & Reliable

Apply

**MENU** 

Welcome Administrator (Sign Out)