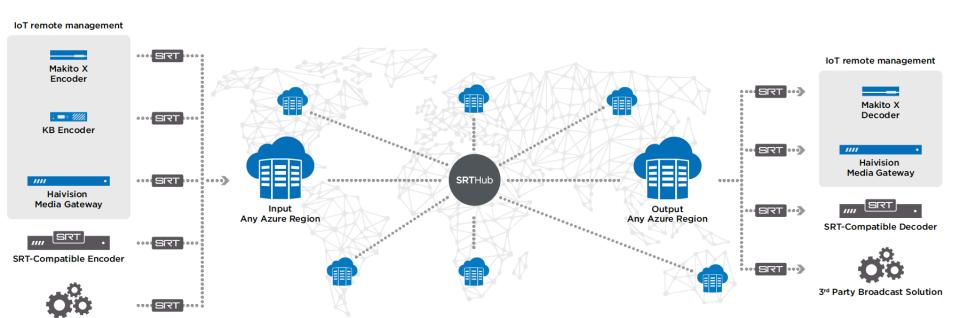

#### **SRTHub**

#### **Global Azure Reach**

for low latency contribution from anywhere

#### **Automated Routing**

to reduce setup time and eliminate errors

#### **Connected Hublets**

to extend production ecosystem

to easily integrate into

broadcast workflows

Easy to use Intuitive nodebased workflow for on-demand routing

**Remote device** control Provision and manage end-points

### SRTHub

3<sup>rd</sup> Party Broadcast Solution