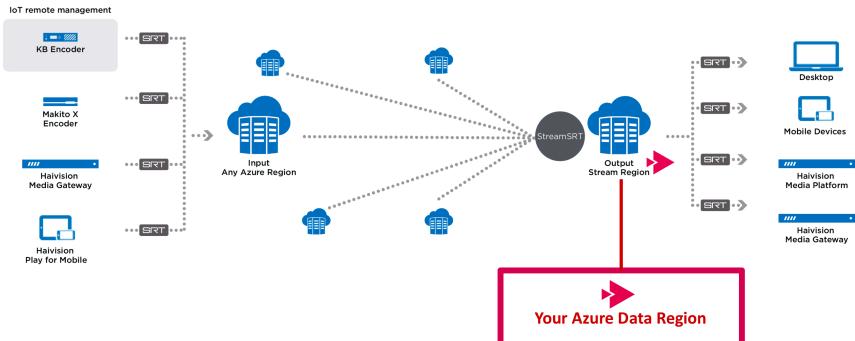

## **Market Solutions**











## Broadcast



Field Contribution



Monitoring & Return
Feeds









#### Field Contribution





#### Monitoring & Return Feeds





#### Live Interviews & Return Feeds





# Stream Sync - Remote Production





#### Live Linear to OTT





#### **SRTHub Use Cases**

Field Contribution to Cloud-based Production





Field Contribution with Return Feeds



#### Enterprise



Live Event Webinars



**Remote Event Production** 



IPTV & Signage



Recording & Assessment





#### **Live Event Webinars**



Primary Node

Secondary Node

Optional Redundant Gateways

Haivision 2019 ©



#### **Remote Event Production**





# IPTV & Digital Signage





# Performance Recording and Assessment





#### Live Video for 0365 Stream





#### StreamSRT







#### Faith











# Online Streaming

# Live Event KB Series Encoder/Transcoder











# Multi-Site Delivery





# Multi-Site Monitoring

# Remote Campus Makito X Encoder Satellite Campus

Makito X

Encoder







#### Bi-Directional Video





# Military & Defense







# Makito X4 Rugged for Situational Awareness





#### Makito X4 Rugged for Test & Training Ranges





# SIRT









#### SRT Comparison





#### SIRT



**CONTRIBUTION** 





PRISTINE QUALITY



CONTENT AGNOSTIC



SECURE STREAMS



**Open Source** 





#### **SRT Alliance**



































































































































#### SRT Timeline





#### Russia / CIS

Подготовка предложений Адаптация материалов Демо комплек