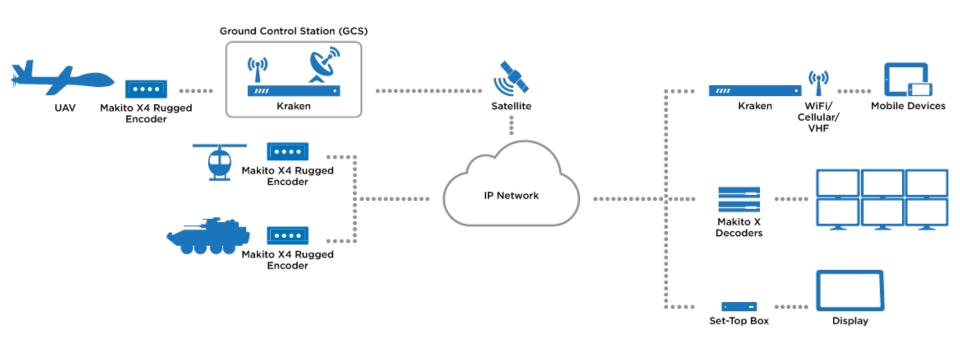

# Makito X4 Rugged for Situational Awareness

#### Makito X4 Rugged for Test & Training Ranges