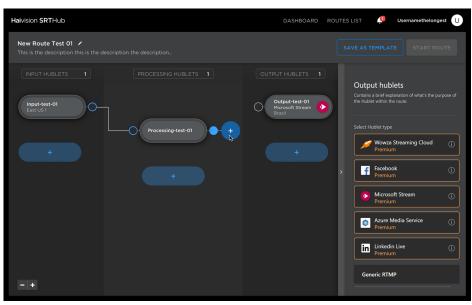

#### **Connected Hublets**

to extend production ecosystem

to easily integrate into

broadcast workflows

Easy to use Intuitive nodebased workflow for on-demand routing

**Remote device** control Provision and manage end-points

#### **Powered by SRT**

Easily send live and file-based content globally