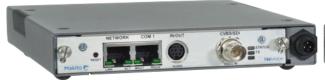

#### Makito X<sup>4</sup>

GUI

4K UHD

Ultra Low Latency

High Quality 10-bit 4:2:2

**High Density** 

8 Encoding Cores

Network Adaptive Encoding