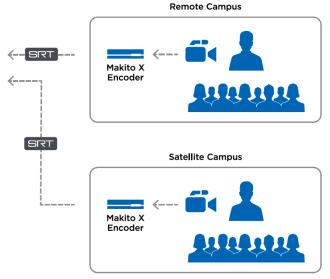

# Remote Campus Makito X Encoder Satellite Campus

Makito X

Encoder

#### Bi-Directional Video