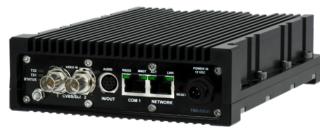

#### Makito X Harsh

Four H.264 Encoding Cores

Low End-to-End Latency

**Fanless** 

Multi-Bitrate Streaming

Network Adaptive Encoding

Wide Operating Temperature Range

**KLV Metadata** 