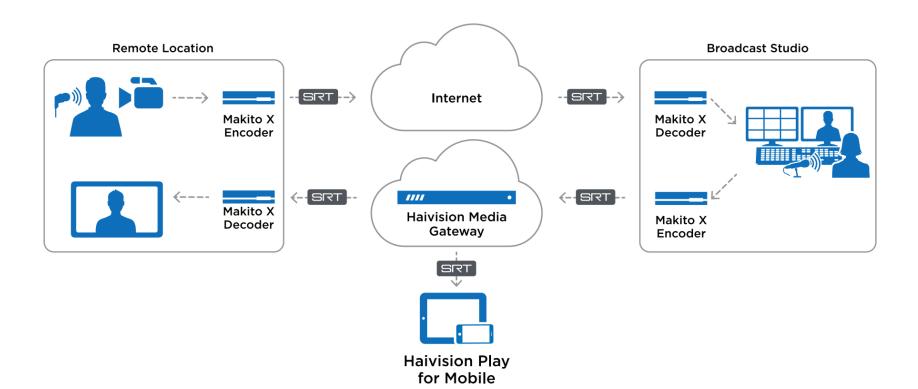

### **ROUTE**



#### **Automated Routing**

to reduce setup time and eliminate errors

### **CONNECT**



#### **Connected Hublets**

to extend production ecosystem



to easily integrate into

broadcast workflows





Easy to use Intuitive nodebased workflow for on-demand routing



**Remote device** control Provision and manage end-points



Live and File Transport video securely and reliably



#### **Powered by SRT**

Easily send live and file-based content globally









### SRTHub



3<sup>rd</sup> Party Broadcast Solution



#### SRTHub





Dashboard Connected Route





## **Market Solutions**











## Broadcast



Field Contribution



Monitoring & Return
Feeds









#### Field Contribution





#### Monitoring & Return Feeds





#### Live Interviews & Return Feeds





# Stream Sync - Remote Production





#### Live Linear to OTT





#### **SRTHub Use Cases**

Field Contribution to Cloud-based Production





Field Contribution with Return Feeds



#### Enterprise



Live Event Webinars



**Remote Event Production** 



IPTV & Signage



Recording & Assessment





#### **Live Event Webinars**



Primary Node

Secondary Node

Optional Redundant Gateways

Haivision 2019 ©



#### **Remote Event Production**





# IPTV & Digital Signage





# Performance Recording and Assessment





#### Live Video for 0365 Stream





#### StreamSRT







#### Faith











# Online Streaming

# Live Event KB Series Encoder/Transcoder











# Multi-Site Delivery





# Multi-Site Monitoring

# Remote Campus Makito X Encoder Satellite Campus

Makito X

E