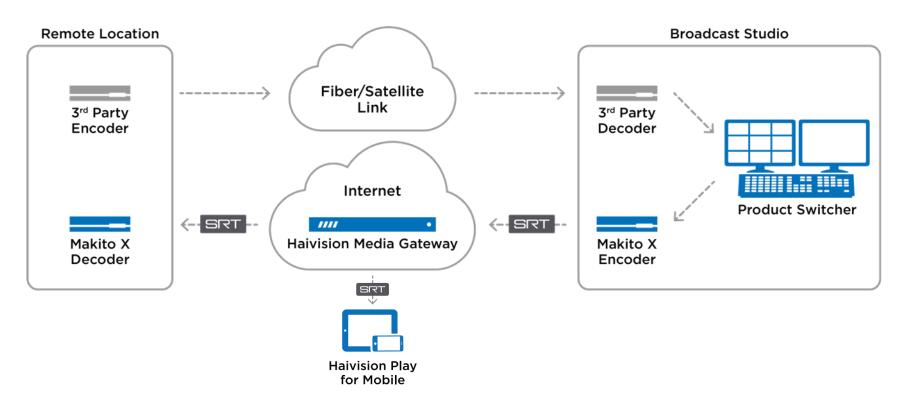

low latency contribution from anywhere

#### **ROUTE**



#### **Automated Routing**

to reduce setup time and eliminate errors

### **CONNECT**



#### **Connected Hublets**

to extend production ecosystem



to easily integrate into

broadcast workflows





Easy to use Intuitive nodebased workflow for on-demand routing



**Remote device** control Provision and manage end-points



Live and File Transport video securely and reliably



#### **Powered by SRT**

Easily send live and file-based content globally









### SRTHub



3<sup>rd</sup> Party Broadcast Solution



#### SRTHub





Dashboard Connected Route





## **Market Solutions**











## Broadcast



Field Contribution



Monitoring & Return
Feeds









#### Field Contribution





#### Monitoring & Return Feeds





#### Live Interviews & Return Feeds





# Stream Sync - Remote Production





#### Live Linear to OTT





#### **SRTHub Use Cases**

Field Contribution to Cloud-based Production





Field Contribution with Return Feeds



#### Enterprise



Live Event Webinars



**Remote Event Production** 



IPTV & Signage



Recording & Assessment





#### **Live Event Webinars**



Primary Node

Secondary Node

Optional Redundant Gateways

Haivision 2019 ©



#### **Remote Event Production**





# IPTV & Digital Signage





# Performance Recording and Assessment





#### Live Video for 0365 Stream





#### StreamSRT







#### Faith











# Online Streaming

# Live Event KB Series Encoder/Transcoder











# Multi-Site Delivery





# Multi-Site Monitoring

# Remote Campus Makit