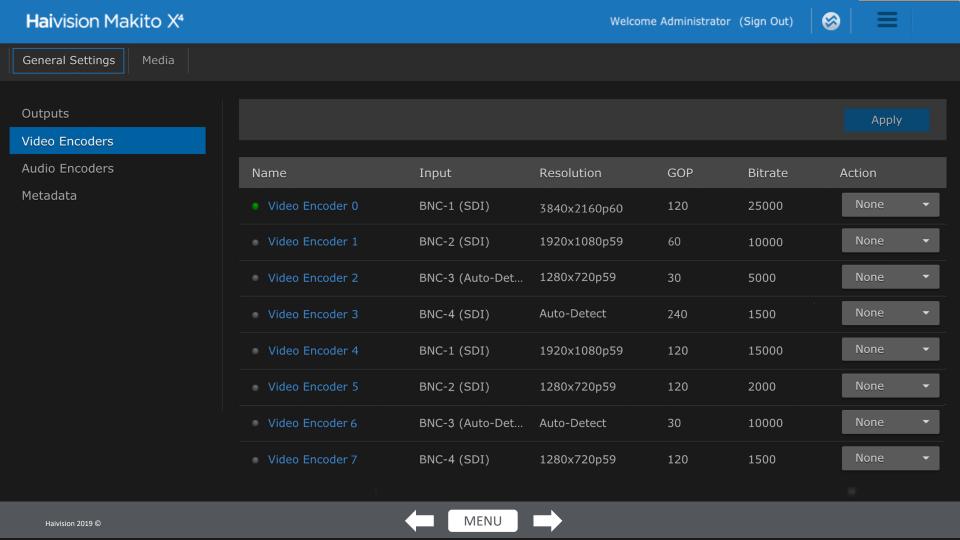

**START** NETWORK



#### Menu











#### Customers

**BROADCAST** 





























**ENTERPRISE** 



























**FAITH** 



















#### **Haivision Products**







**KB Series** 



Kraken Series



Haivision Media Gateway



Haivision Media Platform



**Haivision Play** 



SRTHub



**Streaming Services** 







## Makito X Series









Makito X<sup>4</sup>

Makito X<sup>4</sup> Rugged

Makito X H.264

Makito X w/Storage









Makito X Harsh Encoder/Decoder Makito X HEVC Decoder Makito X H.264 Decoder MB 1/2/6/21x Chassis





#### Makito X<sup>4</sup>



GUI



4K UHD



Ultra Low Latency



High Quality 10-bit 4:2:2



**High Density** 



8 Encoding Cores



Network Adaptive Encoding



16 Stereo Audio Cores



Secure & Reliable







Apply







**MENU** 

Welcome Administrator (Sign Out)







#### Outputs

Video Encoders

Audio Encoders

Metadata





# Makito X<sup>4</sup> Rugged





Bandwidth Efficient



Ultra Low Latency



Metadata Filtering



**SWaP Optimized** 





Dual Network Interfaces



8 Encoding Cores



Fully Ruggedized



Compliant





#### Makito X H.264 Encoders









H.264 Encoding



Ultra Low Latency



Stream Sync



Multi-Bitrate Streaming



Secure & Reliable



Network Adaptive Encoding







## Makito X H.264 w/ Storage





H.264 Encoding



Ultra Low Latency



Network Adaptive Encoding



**Local Recording** 



Fixed & Removable Storage



Secure & Reliable



#### Makito X Harsh







Four H.264 Encoding Cores



Low End-to-End Latency



**Fanless** 



Multi-Bitrate S