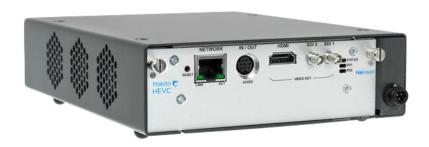

# **COMPANY STORY** ENCODER NETWORK SFP+ SDI 4 SDI 3 SDI 2 UHD / 4K ERR Haivision RESET Makito X<sup>4</sup> VIDEO IN **START** NETWORK

#### Makito X<sup>4</sup>

GUI

4K UHD

Ultra Low Latency

High Quality 10-bit 4:2:2

**High Density** 

8 Encoding Cores

Network Adaptive Encoding