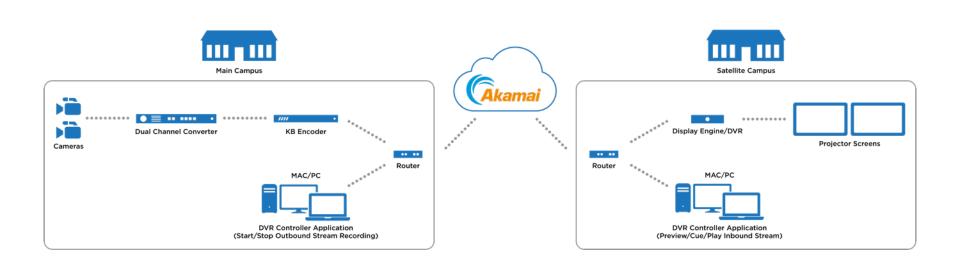

# Multi-Site Delivery

# Multi-Site Monitoring

# Remote Campus Makito X Encoder Satellite Campus

Makito X

Encoder