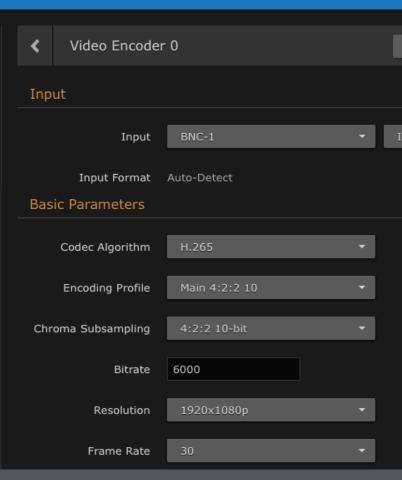

#### Makito X<sup>4</sup>

GUI

4K UHD

Ultra Low Latency

High Quality 10-bit 4:2:2

**High Density** 

8 Encoding Cores

Network Adaptive Encoding

#### Outputs

Video Encoders

Audio Encoders

Metadata