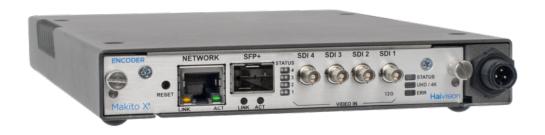

# **COMPANY STORY** ENCODER NETWORK SFP+ SDI 4 SDI 3 SDI 2 UHD / 4K ERR Haivision RESET Makito X<sup>4</sup> VIDEO IN **START** NETWORK

#### Makito X<sup>4</sup>

GUI

4K UHD

Ultra Low Latency

High Quality 10-bit 4:2:2

**High Density** 

8 Encoding Cores

Network Adaptive Encoding