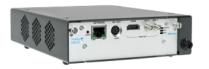

# Makito X<sup>4</sup> Rugged

Bandwidth Efficient

Ultra Low Latency

Metadata Filtering

**SWaP Optimized** 

Dual Network Interfaces

8 Encoding Cores

Fully Ruggedized

Compliant