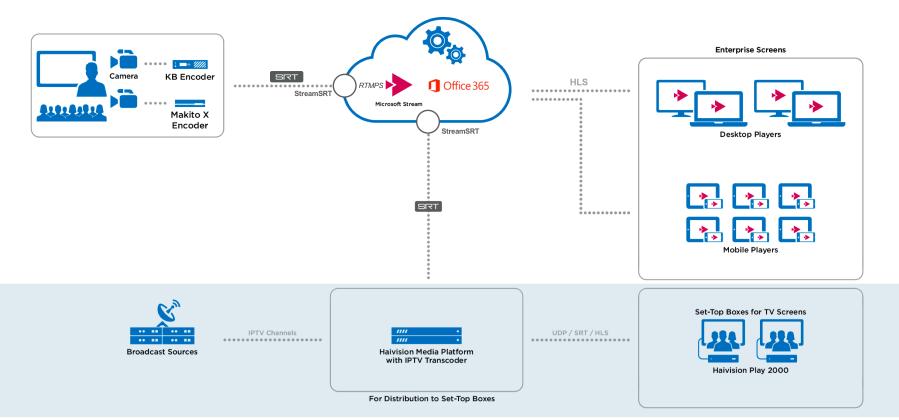

ard Connected Route





## **Market Solutions**











## Broadcast



Field Contribution



Monitoring & Return
Feeds









#### Field Contribution





#### Monitoring & Return Feeds





#### Live Interviews & Return Feeds





# Stream Sync - Remote Production





#### Live Linear to OTT





#### **SRTHub Use Cases**

Field Contribution to Cloud-based Production





Field Contribution with Return Feeds



#### Enterprise



Live Event Webinars



**Remote Event Production** 



IPTV & Signage



Recording & Assessment





#### **Live Event Webinars**



Primary Node

Secondary Node

Optional Redundant Gateways

Haivision 2019 ©



#### **Remote Event Production**





# IPTV & Digital Signage





# Performance Recording and Assessment





#### Live Video for 0365 Stream





#### StreamSRT







#### Faith











# Online Streaming

# Live Event KB Series Encoder/Transcoder











# Multi-Site Delivery





# Multi-Site Monitoring

# Remote Campus Makito X Encoder Satellite Campus

Makito X

Encoder







#### Bi-Directional Video





# Military & Defense







# Makito X4 Rugged for Situational Awareness





#### Makito X4 Rugged for Test & Training Ranges





# SIRT









#### SRT Comparison





#### SIRT



**CONTRIBUTION** 





PRISTINE QUALITY



CONTENT AGNOSTIC



SECURE STREAMS



**Open Source** 





#### **SRT Alliance**



































































































































#### SRT Timeline





#### Russia / CIS

Подготовка предложений Адаптация мат