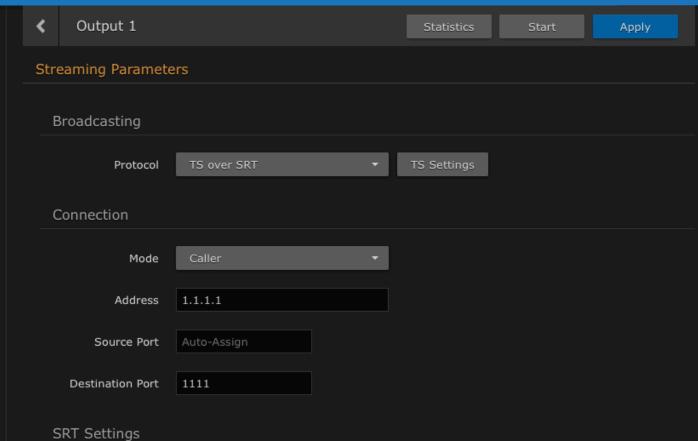

**FAITH** 



















#### **Haivision Products**







**KB Series** 



Kraken Series



Haivision Media Gateway



Haivision Media Platform



**Haivision Play** 



SRTHub



**Streaming Services** 







## Makito X Series









Makito X<sup>4</sup>

Makito X<sup>4</sup> Rugged

Makito X H.264

Makito X w/Storage









Makito X Harsh Encoder/Decoder Makito X HEVC Decoder Makito X H.264 Decoder MB 1/2/6/21x Chassis





#### Makito X<sup>4</sup>



GUI



4K UHD



Ultra Low Latency



High Quality 10-bit 4:2:2



**High Density** 



8 Encoding Cores



Network Adaptive Encoding



16 Stereo Audio Cores



Secure & Reliable







Apply







**MENU** 

Welcome Administrator (Sign Out)







#### Outputs

Video Encoders

Audio Encoders

Metadata





# Makito X<sup>4</sup> Rugged





Bandwidth Efficient



Ultra Low Latency



Metadata Filtering



**SWaP Optimized** 





Dual Network Interfaces



8 Encoding Cores



Fully Ruggedized



Compliant





#### Makito X H.264 Encoders









H.264 Encoding



Ultra Low Latency



Stream Sync



Multi-Bitrate Streaming



Secure & Reliable



Network Adaptive Encoding







## Makito X H.264 w/ Storage





H.264 Encoding



Ultra Low Latency



Network Adaptive Encoding



**Local Recording** 



Fixed & Removable Storage



Secure & Reliable



#### Makito X Harsh







Four H.264 Encoding Cores



Low End-to-End Latency



**Fanless** 



Multi-Bitrate Streaming



Network Adaptive Encoding



Wide Operating Temperature Range



**KLV Metadata** 



Secure and Reliable



####