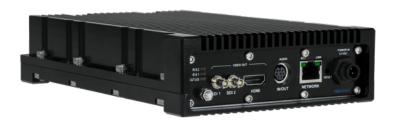

# Makito X<sup>4</sup> Rugged

Bandwidth Efficient

Ultra Low Latency

Metadata Filtering

**SWaP Optimized** 

Dual Network Interfaces

8 Encoding Cores

Fully Ruggedized