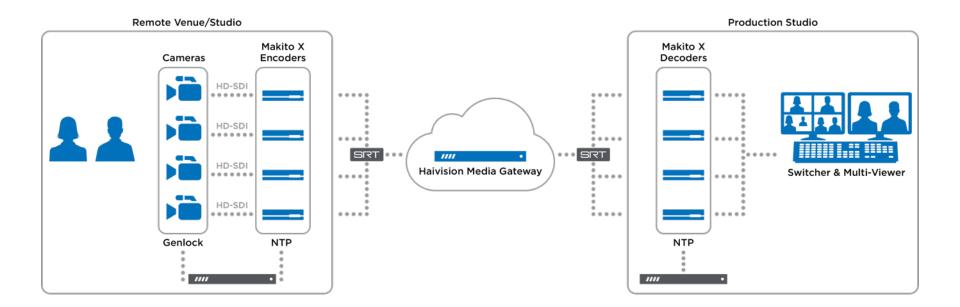

ased content globally









### SRTHub



3<sup>rd</sup> Party Broadcast Solution



#### SRTHub





Dashboard Connected Route





## **Market Solutions**











## Broadcast



Field Contribution



Monitoring & Return
Feeds









#### Field Contribution





#### Monitoring & Return Feeds





#### Live Interviews & Return Feeds





# Stream Sync - Remote Production





#### Live Linear to OTT





#### **SRTHub Use Cases**

Field Contribution to Cloud-based Production





Field Contribution with Return Feeds



#### Enterprise



Live Event Webinars



**Remote Event Production** 



IPTV & Signage



Recording & Assessment





#### **Live Event Webinars**



Primary Node

Secondary Node

Optional Redundant Gateways

Haivision 2019 ©



#### **Remote Event Production**





# IPTV & Digital Signage





# Performance Recording and Assessment





#### Live Video for 0365 Stream





#### StreamSRT







#### Faith











# Online Streaming

# Live Event KB Series Encoder/Transcoder











# Multi-Site Delivery





# Multi-Site Monitoring

# Remote Campus Makito X Encoder Satellite Campus

Makito X

Encoder







#### Bi-Directional Video





# Military & Defense







# Makito X4 Rugged for Situational Awareness





#### Makito X4 Rugged for Test & Training Ranges





# SIRT









#### SRT Comparison





#### SIRT



**CONTRIBUTION** 





PRISTINE QUALITY



CONTENT AGNOSTIC



SECURE STREAMS



**Open Source** 





#### **SRT Alliance**