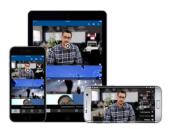

# Haivision Play Series

Haivision Play 2000

Haivision Play For Mobile

Haivision Play 4000

Haivision Play for Apple TV

## Haivision Play STBs

Haivision Play 4000

Haivision Play 2000

Up to 2160p60Video

EPG & IPTV
Channels

High Picture Quality

Centralized Management

Direct Stream
Decoding

## Haivision Play for Mobile

High Picture Quality

Direct Stream
Decoding

Offline Playback

Secure & Reliable

## Haivision Play for Apple TV

High Picture Quality

2-Up Playback

Secure & Reliable