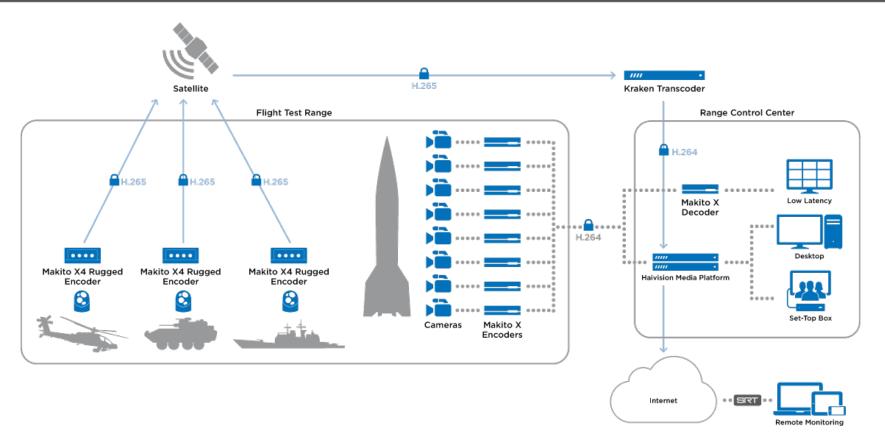

Return Feeds



#### Enterprise



Live Event Webinars



**Remote Event Production** 



IPTV & Signage



Recording & Assessment





#### **Live Event Webinars**



Primary Node

Secondary Node

Optional Redundant Gateways

Haivision 2019 ©



#### **Remote Event Production**





# IPTV & Digital Signage





# Performance Recording and Assessment





#### Live Video for 0365 Stream





#### StreamSRT







#### Faith











# Online Streaming

# Live Event KB Series Encoder/Transcoder











# Multi-Site Delivery





# Multi-Site Monitoring

# Remote Campus Makito X Encoder Satellite Campus

Makito X

Encoder







#### Bi-Directional Video





# Military & Defense







# Makito X4 Rugged for Situational Awareness





#### Makito X4 Rugged for Test & Training Ranges





# SIRT









#### SRT Comparison





#### SIRT



**CONTRIBUTION** 





PRISTINE QUALITY



CONTENT AGNOSTIC



SECURE STREAMS



**Open Source** 





#### **SRT Alliance**



































































































































#### SRT Timeline





#### Russia / CIS

Подготовка предложений Адаптация материалов Демо комплекты

- Makito X SDI (SRT/H.264)
- Makito X DVI (SRT/H.264)
- Makito 4X SDI (SRT/H.265)\*
- HaivisionPlay 2000/4000\*
- HMG\*
- HMP

Сопровождение демо или реальных инсталляций